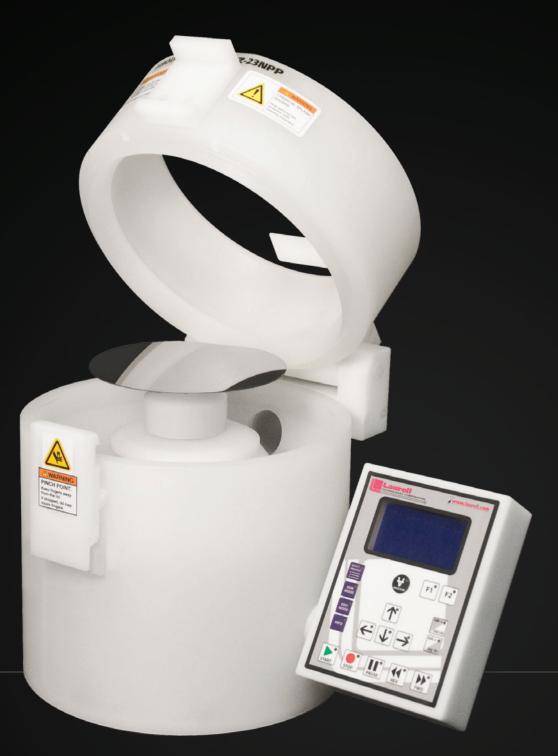

# WS-650-23NPP Modular Spin Processor

## **Total Control.**

**650 Controller** Simple to program and operate but very powerful.

**Spin 3000** PC interface software, included FREE with every 650 system. Sophisticated, intuitive — it can even memorize your process!