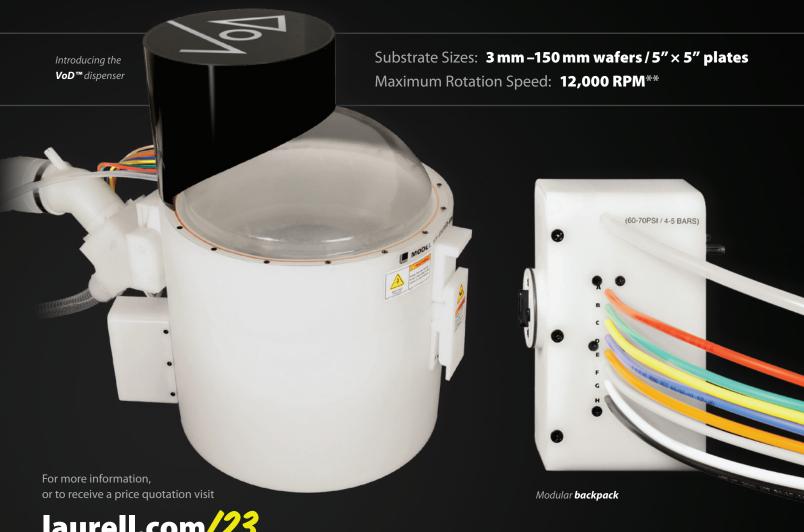

### **Automatic Options.**

- Universal Dispenser (UD-1) from
  - Syringe
  - Pressure Vessel
  - Bottle Pump (BP-1)
- Dynamic Radial/Linear Dispense Arms
- VoD™ Our newest lid-mounted dispenser
- **mVoD™** Mixing dispenser (adjustable in situ mixing) for SC-1, Piranha develop your mix on the fly!
- Simultaneous backside processing