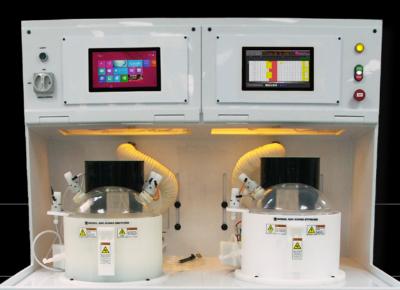

# **WS-1000 Full Station**

**Laurell Technologies** has 28 years of experience with our customers' complex processes, multiple chemistries, safety issues, waste containment, and disposal issues.

# Benefit from our expertise and let us engineer your convenient solution.

#### WS-1000 Full Station

EDC-650-8NPP & EDC-650-8TFM With Optional Touch Screen Interface

#### **Options and Accessories**

**Touch Screen Interface:** Control, program and monitor all operations with a touch.