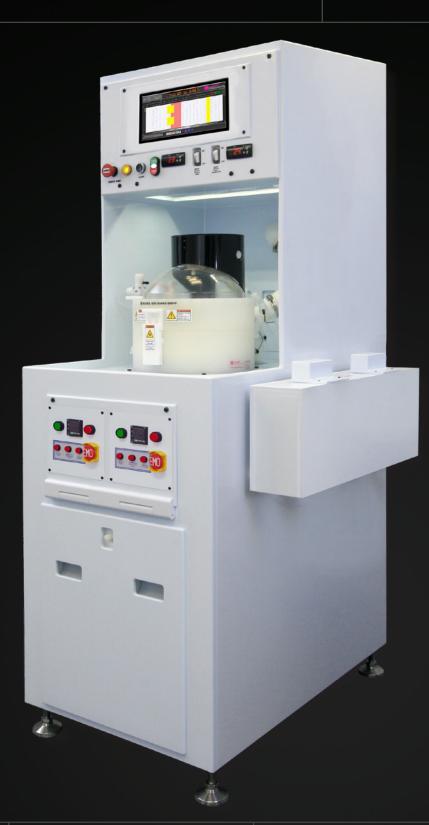

# **WS-1000MH Mini Station**

## Engineered

An advanced coating, etching, developing, or cleaning system, mounted in a work station, designed and built for you and your process.

## Capable

Can be configured with systems for processing wafers up to 300 mm.

Optional Touch Interface for the most powerful and flexible control system available.

# Safe

Chemical containment, leak detection, sensors, interlocks, and alarms provide essential protection for the operator.

Telephone: 215-699-7278 Fax: 215-699-4311 Email: sales@laurell.com Laurell Technologies Corporation 441 Industrial Drive North Wales, PA 19454-4150