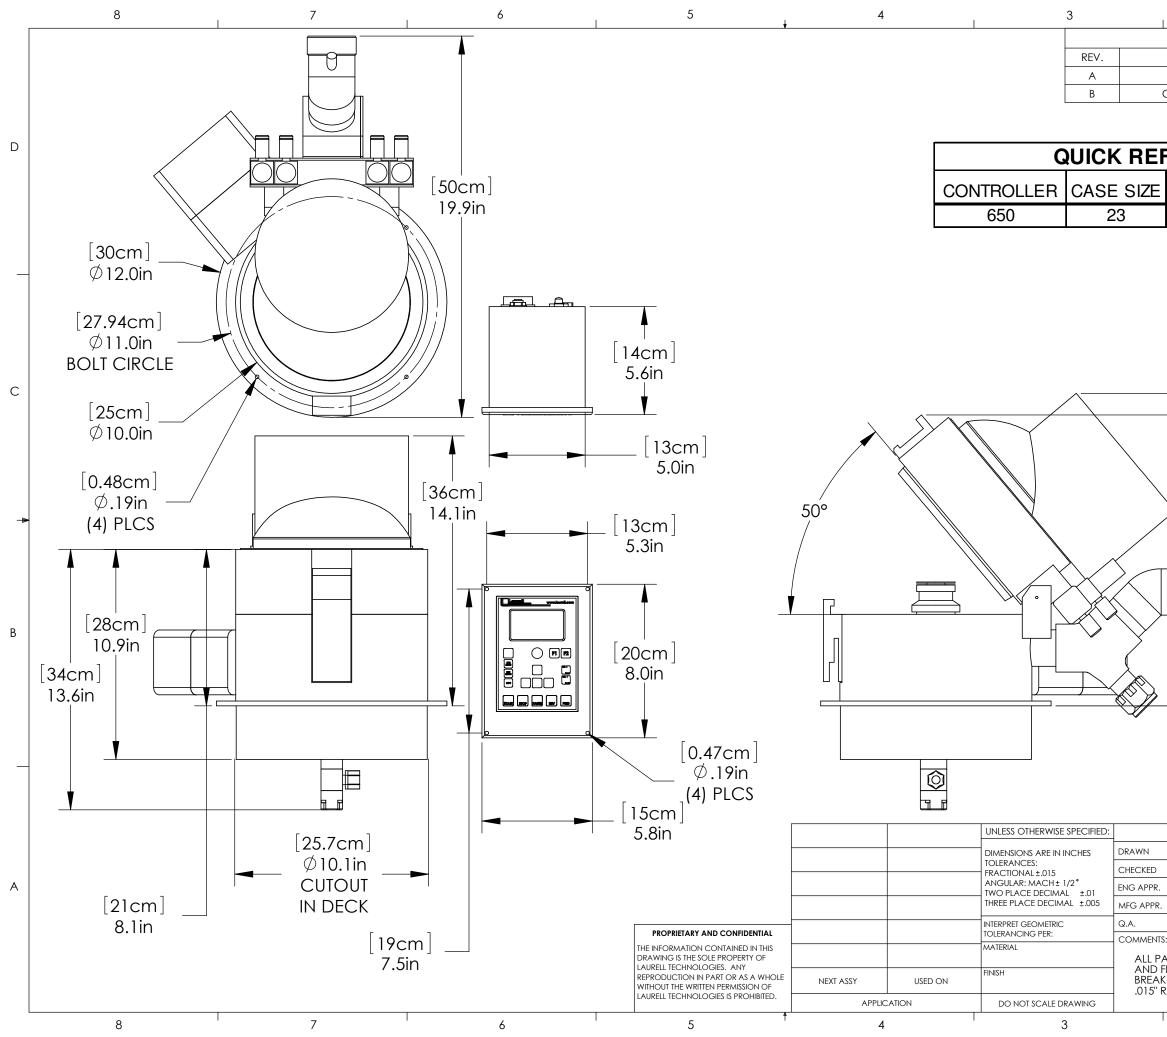

| 2                                                           | I                    | 1       |                 |   |
|-------------------------------------------------------------|----------------------|---------|-----------------|---|
| REVISIONS                                                   |                      |         |                 |   |
| DESCRIPTION                                                 |                      | BY      | DATE            |   |
| INITIAL REL                                                 |                      | JJ      | 9/29/2010       |   |
| CHANGED CONTROL I                                           | BOX PER ECO-377      | JJ      | 2/24/2014       |   |
| FERENCE                                                     |                      |         |                 | D |
| MOUNTING                                                    | VERSION              |         |                 |   |
| INDECK                                                      | EDC                  |         |                 |   |
| INDEOR                                                      | LDO                  |         |                 |   |
|                                                             |                      |         |                 |   |
|                                                             |                      |         |                 |   |
|                                                             |                      |         |                 |   |
|                                                             |                      |         |                 |   |
|                                                             |                      |         |                 | С |
| 4                                                           | T                    |         |                 |   |
|                                                             |                      |         |                 |   |
|                                                             |                      |         |                 |   |
|                                                             |                      |         |                 |   |
|                                                             | [41cm]               |         |                 |   |
| [38cr                                                       | <sup>11</sup> 14 2in |         |                 |   |
| 15.1i                                                       | n                    |         |                 |   |
|                                                             |                      |         |                 |   |
|                                                             |                      |         |                 | В |
|                                                             |                      |         |                 |   |
| > T                                                         | V                    |         |                 |   |
|                                                             |                      |         |                 |   |
|                                                             |                      |         |                 |   |
|                                                             |                      |         |                 |   |
|                                                             |                      |         |                 |   |
| NAME DATE                                                   | Lau                  |         | TION            |   |
| JJ 9/29/10                                                  | тіті Г.              |         |                 |   |
| R.                                                          | DIMEN                |         |                 | A |
| R.                                                          | DRAWIN               |         |                 |   |
|                                                             | 650-231              | NPP, II | ND              |   |
| ITS:<br>PARTS MUST BE CLEAN                                 | SIZE DWG. NO.        |         | REV             |   |
| ARTS MUST DE CLEAN<br>FREE OF BURRS.<br>AK ALL SHARP EDGES, | <b>B</b> 1007        | 7352    | 2   B           |   |
| "RADIUS MAX.                                                | SCALE: 1:8 WEIGHT    |         | <br>Heet 1 Of 1 |   |
| 2                                                           |                      | 1       |                 | 1 |
|                                                             |                      |         |                 |   |