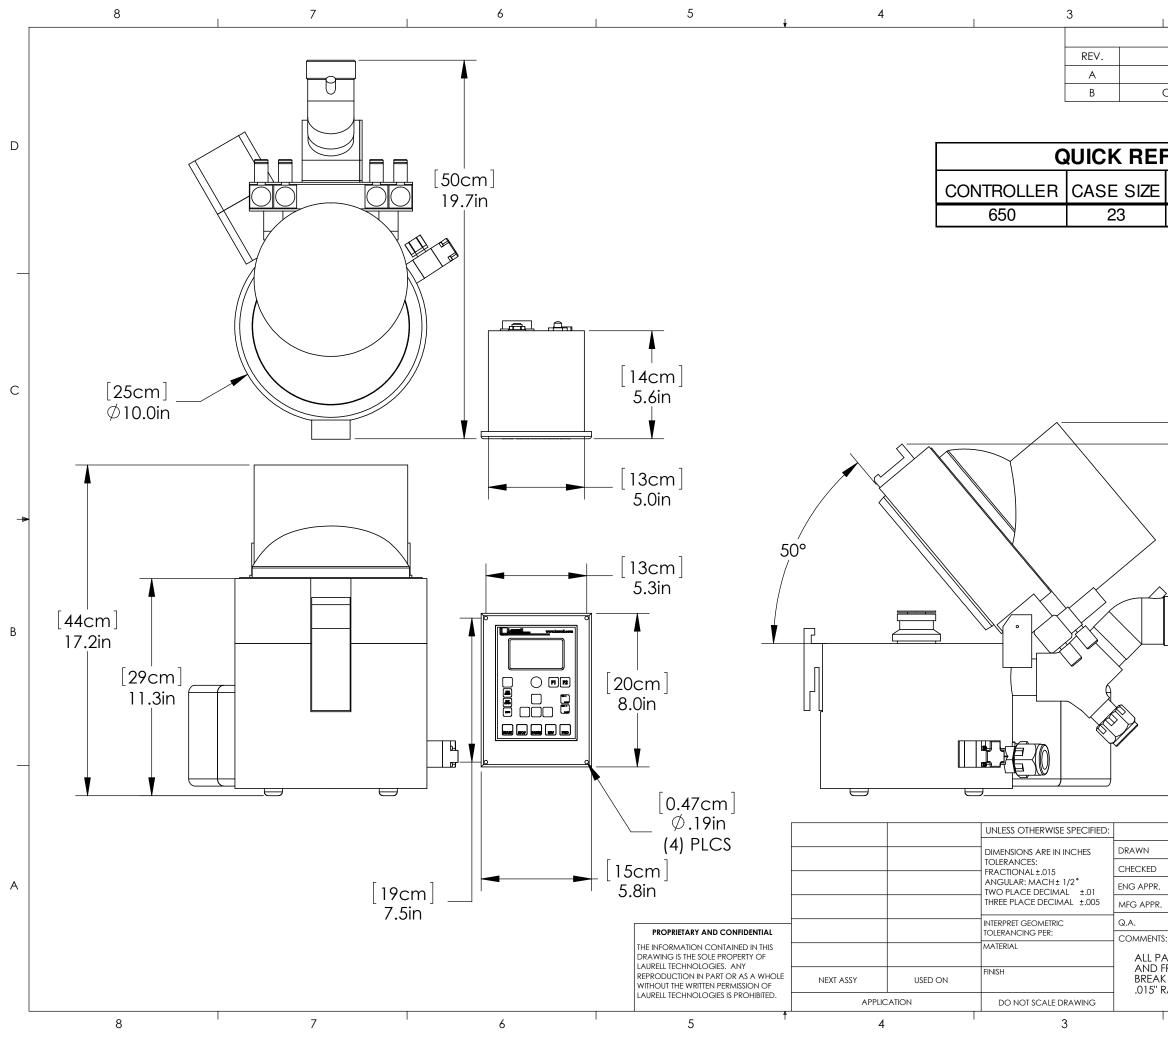

| 1          | 2                                                                    | I                               | 1                    |             |   |
|------------|----------------------------------------------------------------------|---------------------------------|----------------------|-------------|---|
|            |                                                                      | REVISIONS                       |                      |             |   |
|            | DESCRIP                                                              | TION                            | BY                   | DATE        |   |
|            | INITIAL RE                                                           | LEASE                           | JJ                   | 9/29/2010   |   |
| C          | CHANGED CONTROL                                                      | BOX PER ECO-377                 | IJ                   | 2/24/2014   |   |
| FERENCE    |                                                                      |                                 |                      |             | D |
| =          | MOUNTING                                                             | VERSION                         |                      |             |   |
|            | ONDECK                                                               | EDC                             |                      |             |   |
|            | UNDLOR                                                               | LDC                             |                      |             |   |
|            |                                                                      |                                 |                      |             | C |
|            | [47cm]<br>18.3in                                                     | [49cm]<br>19.4in                |                      |             | В |
|            |                                                                      |                                 |                      |             |   |
|            |                                                                      |                                 |                      |             |   |
|            | NAME DATE                                                            |                                 | Fell<br>GIES CORPORA | TION        |   |
|            | JJ 9/29/10                                                           |                                 |                      |             |   |
| )          |                                                                      |                                 | SION                 | Al          | А |
| ۲.<br>_    |                                                                      |                                 |                      |             | А |
| R.         |                                                                      | DRAWIN                          |                      |             |   |
| ITC        |                                                                      | 650-23                          | IPP, C               | )ND         |   |
| ) FI<br>Ak | RTS MUST BE CLEAN<br>REE OF BURRS.<br>ALL SHARP EDGES,<br>ADIUS MAX. | size dwg. no.<br><b>B</b> 10072 |                      | REV         |   |
| 17.        |                                                                      | SCALE: 1:8 WEIGHT:              | S                    | HEET 1 OF 1 |   |
|            | 2                                                                    | ·                               | 1                    |             |   |