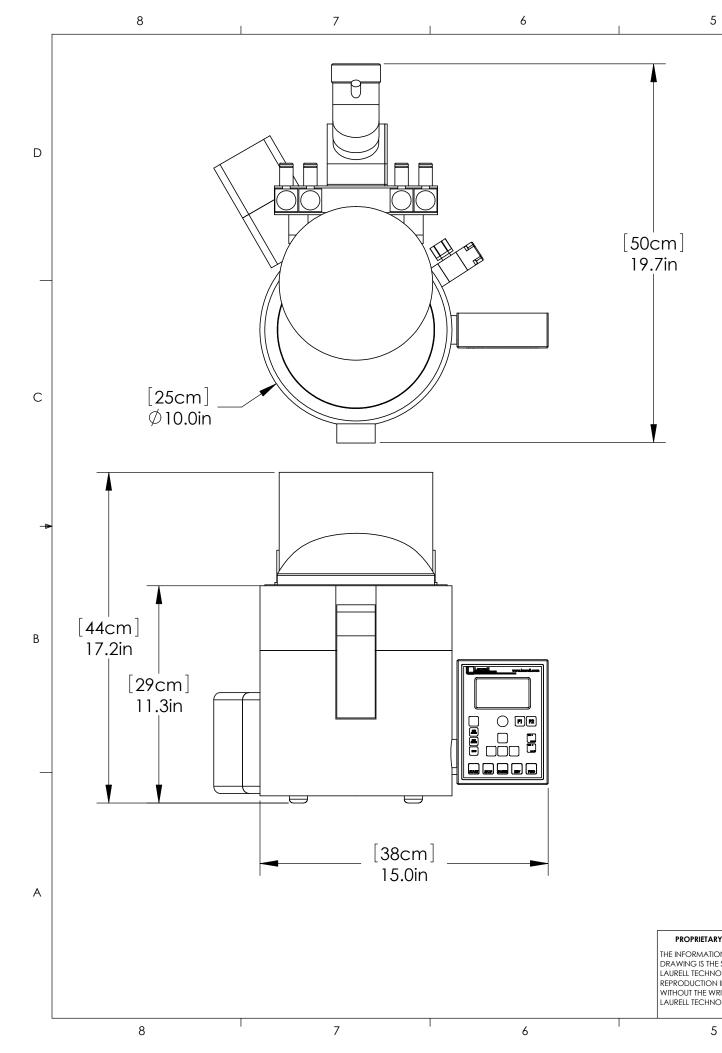

| QUICK REF  |           |  |  |  |
|------------|-----------|--|--|--|
| CONTROLLER | CASE SIZE |  |  |  |
| 650        | 23        |  |  |  |

| 5                                                                                   | 4           |         | 3                                                                                                            | I                    |
|-------------------------------------------------------------------------------------|-------------|---------|--------------------------------------------------------------------------------------------------------------|----------------------|
| TION IN PART OR AS A WHOLE<br>IE WRITTEN PERMISSION OF<br>CHNOLOGIES IS PROHIBITED. | APPLICATION |         | DO NOT SCALE DRAWING                                                                                         |                      |
|                                                                                     | NEXT ASSY   | USED ON | FINISH                                                                                                       | AND FREE<br>BREAK AL |
| ATION CONTAINED IN THIS<br>S THE SOLE PROPERTY OF<br>CHNOLOGIES, ANY                |             |         | MATERIAL                                                                                                     | ALL PARTS            |
| ETARY AND CONFIDENTIAL                                                              | 1           |         | INTERPRET GEOMETRIC<br>TOLERANCING PER:                                                                      | Q.A.<br>COMMENTS:    |
|                                                                                     |             |         | TOLERANCES:<br>FRACTIONAL±.015<br>ANGULAR: MACH± 1/2°<br>TWO PLACE DECIMAL ±.01<br>THREE PLACE DECIMAL ±.005 | MFG APPR.            |
|                                                                                     |             |         |                                                                                                              | ENG APPR.            |
|                                                                                     |             |         |                                                                                                              | CHECKED              |
|                                                                                     |             |         | DIMENSIONS ARE IN INCHES                                                                                     | DRAWN                |
|                                                                                     |             |         | UNLESS OTHERWISE SPECIFIED:                                                                                  |                      |
|                                                                                     |             |         |                                                                                                              |                      |