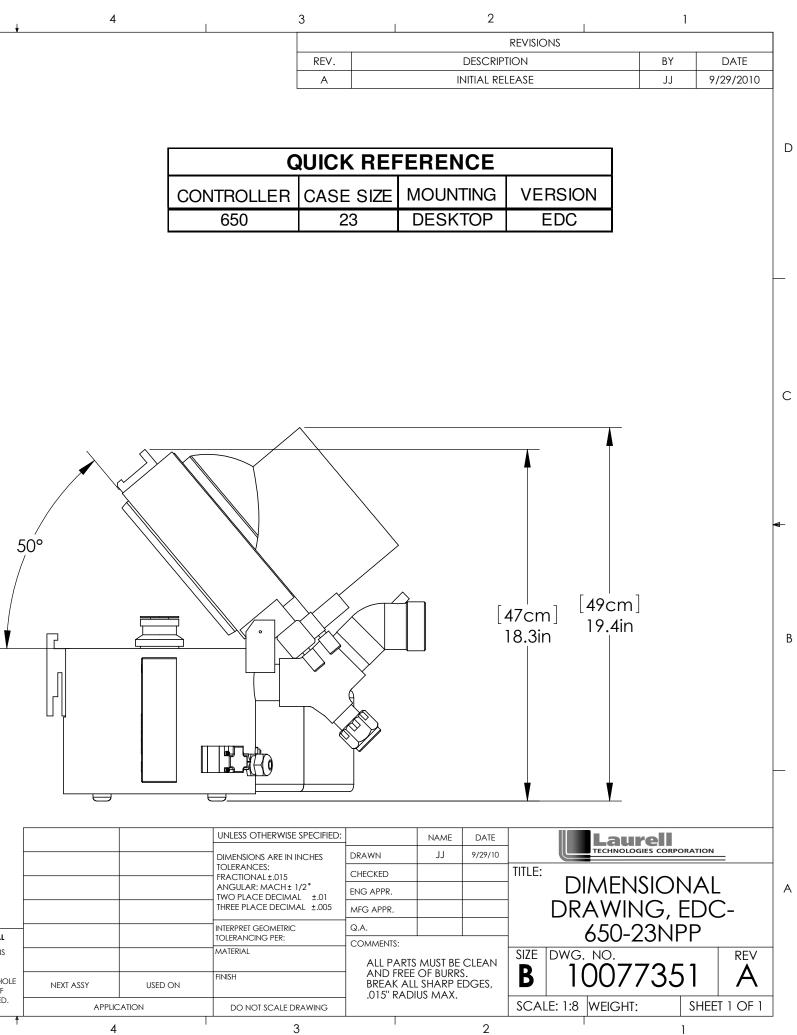

| QUICK REF  |           |  |  |  |
|------------|-----------|--|--|--|
| CONTROLLER | CASE SIZE |  |  |  |
| 650        | 23        |  |  |  |

| 5                                                                                   | 4           |         | 3                                                                                                            | I                    |
|-------------------------------------------------------------------------------------|-------------|---------|--------------------------------------------------------------------------------------------------------------|----------------------|
| TION IN PART OR AS A WHOLE<br>IE WRITTEN PERMISSION OF<br>CHNOLOGIES IS PROHIBITED. | APPLICATION |         | DO NOT SCALE DRAWING                                                                                         |                      |
|                                                                                     | NEXT ASSY   | USED ON | FINISH                                                                                                       | AND FREE<br>BREAK AL |
| ATION CONTAINED IN THIS<br>S THE SOLE PROPERTY OF<br>CHNOLOGIES, ANY                |             |         | MATERIAL                                                                                                     | ALL PARTS            |
| ETARY AND CONFIDENTIAL                                                              | 1           |         | INTERPRET GEOMETRIC<br>TOLERANCING PER:                                                                      | Q.A.<br>COMMENTS:    |
|                                                                                     |             |         | TOLERANCES:<br>FRACTIONAL±.015<br>ANGULAR: MACH± 1/2°<br>TWO PLACE DECIMAL ±.01<br>THREE PLACE DECIMAL ±.005 | MFG APPR.            |
|                                                                                     |             |         |                                                                                                              | ENG APPR.            |
|                                                                                     |             |         |                                                                                                              | CHECKED              |
|                                                                                     |             |         | DIMENSIONS ARE IN INCHES                                                                                     | DRAWN                |
|                                                                                     |             |         | UNLESS OTHERWISE SPECIFIED:                                                                                  |                      |
|                                                                                     |             |         |                                                                                                              |                      |